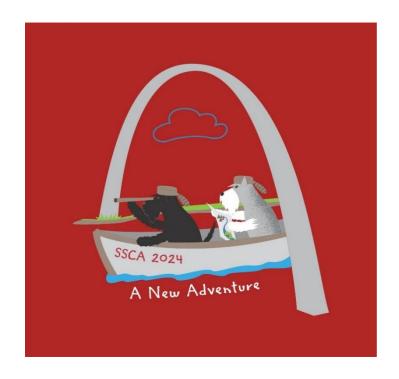

Garment bag only!

Specialty logo shown embroidered on the back of the denim shirt. The arch will be done in silver metallic thread on the stitched items only. All other items, except the garment bag, will have the canoe outlined in red. Each item will have the background color of the item itself. This logo will be embroidered, DTF, or screen printed.