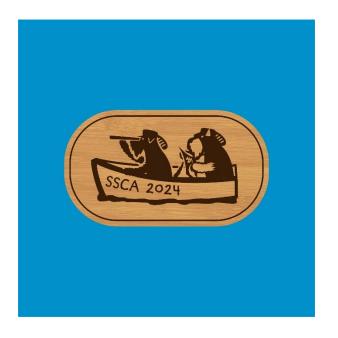

This is the design that you will see on the Tri-Color Ball Cap. The design\_is on a bamboo wood grained leatherette patch that will be\_centered on the front of the Ball Cap.

This is this year's, 2024

**Specialty logo.** This image is shown on the red garment bag. On all other items, the logo background will be the color of the item itself. The canoe in this logo is outlined in tan.