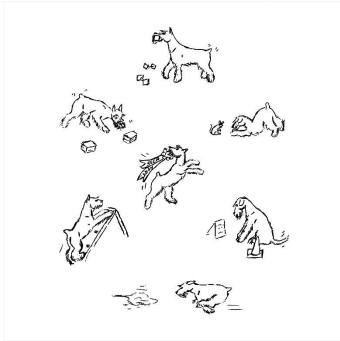

This design is called

"Schnauzer Events". It includes all the events at the 2024 National. It is available on the Light Pink, Light Blue, or Violet men's and women's short sleeve shirts. The other choice is to have this design put on the red or Carolina Blue unisex/adult long sleeve T-shirt.