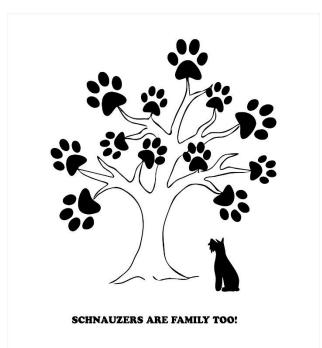

## <u>Designs and logos with a description of the items on which they can</u> be ordered.

This design is called the "Family Tree". You can use an oil pen and write your dog's names on the pawprints. It is available on the Light Pink, Light Blue, or Violet men's and women' short sleeve shirt. The other choice is to have this design put on the red or Carolina Blue unisex/adult long sleeve shirt.